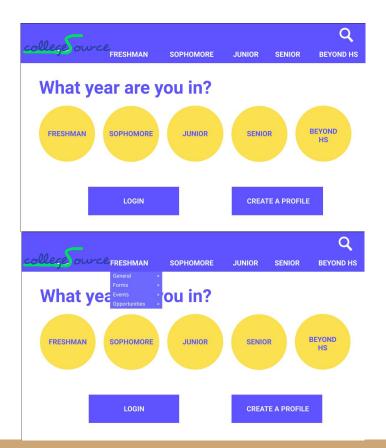

RESOURCES

O ACT. ung

o collegebourding

O SATIONS

luad mue

### FORUM POSTS

- "BWhat tests do I need to take in my suphomore year of nightschool to the antrack?"
- O DIVE HAKEA both the SAT & ACT but my ACT score is a lot bette. Do I still need to tub mit both scores?
- o Q what photo 10 can I take if I don't have load mod possess or anvest literus?



## Testing

- High-school students around Seattle with different class standing
- Technology probe method
- Usability tests
  - Create profile
  - Navigating through timeline
  - Search through discussion forum
  - Finding events tailored to individual
  - Sensing making of website

What we learned through usability tests

- Homepage button
- Timeline function inaccessible
- Lack of undo/redo buttons
- Problems with search function













### **WELCOME**

Forum

Events

Opportunities

How many times can I take the SAT/ACT?

How many schools can I send my scores to?

sodales magna (Read More)...

sodales magna (Read More)...

FAQ

Lorem ipsum dolor sit amet, consectetur adipiscing elit. Proin non nisi id turpis feuglat pretium

Lorem Ipsum dolor sit amet, consectetur adipiscing elit. Proin non nisl id turpis feuglat pretium

in non metus. Aliquam erat volutpat. Aenean diam nibh, pharetra non enim id, maximus

in non metus. Aliquam erat volutpat. Aenean diam nibh, pharetra non enim id, maximus

Forms

### SATe and ACT

Lorem ipsum dolor sit amet, consectetur adipsioning elit. Prion non nisi id turpis feugiat pretium in non metus. Aliquam end vulolipat. Amena dimin mith, phareta non enimi di, maximus sodales magna. Dui