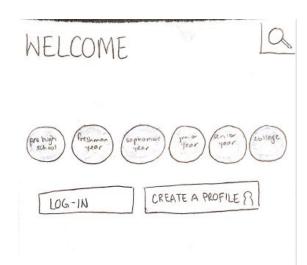

## Paper Prototype: Homepage

allege ource Freshman Sophomore Junior Senior Beyond HS